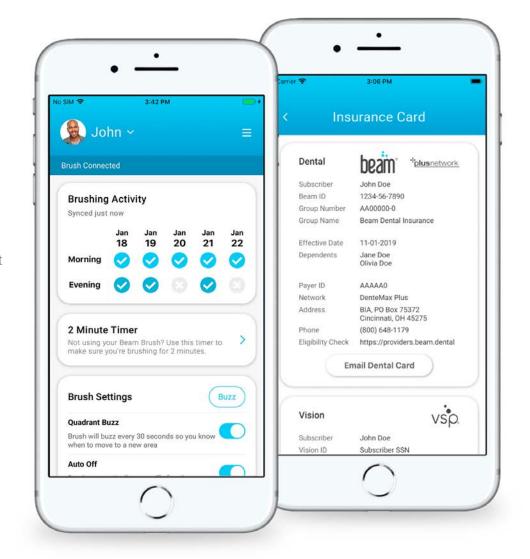

## Beam App

Everything members need is just a tap away—view insurance cards, find a dentist, control brush settings and more! Available for iOS and Android!

## **VIEW INSURANCE CARD**

- Get group & member IDs
- Confirm coverage
- Share your card & more!

## **OTHER FEATURES**

- Find in-network dentists near you
- Search for orthodontists, pediatric dentists, & more
- Plan information, pre-treatment estimates, explanation of benefits, and claims updates
- Brushing awards

## **BRUSH SETTINGS**

- · Control brush speed
- View brushing data for you and your family
- Turn on Quadrant Buzz & Auto Off

Insurance products underwritten by National Guardian Life Insurance Company (NGL), marketed by Beam Insurance Services LLC, and administered by Beam Insurance Administrators LLC (Beam Dental Insurance Administrators LLC, in Texas). Beam Perks provided by Beam Perks LLC. Beam Perks can be obtained separately without the purchase of an insurance product by visiting **perks.beam.dental**. Policy form series numbers NDNGRP 04/06 or NDNGRP 2010.