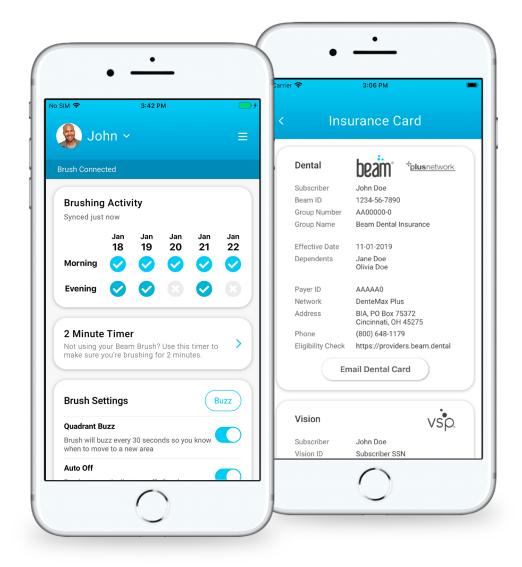

## Beam App

Everything members need is just a tap away—view insurance cards, find a dentist, control brush settings and more! Available for iOS and Android!

## **VIEW INSURANCE CARD**

- Get group & member IDs
- Confirm coverage
- Share your card & more!

## **BRUSH SETTINGS**

- · Control brush speed
- View brushing data for you and your family
- Turn on Quadrant Buzz & Auto Off

Insurance products underwritten by National Guardian Life Insurance Company (NGL), marketed by Beam Insurance Services LLC, and administered by Beam Insurance Administrators LLC (Beam Dental Insurance Administrators LLC, in Texas). Beam Perks provided by Beam Perks LLC. Beam Perks can be obtained separately without the purchase of an insurance product by visiting *perks.beam.dental*. Policy form series numbers NDNGRP 04/06 or NDNGRP 2010.